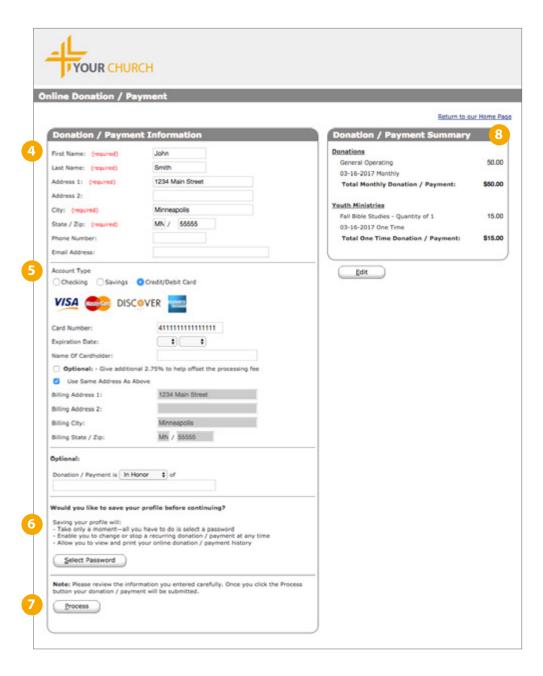

## 1. Dollar amount

Donor can enter any dollar amount.

#### 2. Frequency

Donor selects the frequency of the gift (e.g., one-time, weekly or monthly).

## 3. Start Date

Donor selects a contribution start date and clicks the *Continue* button. To simplify reporting, limits can be added (e.g., monthly donations can only be processed on the 1st or the 15th).

## 4. Donor information

Donor enters their name and address. The church has the option to make phone number and email address fields required.

**Note:** Churches using event registration can add fields for child name, t-shirt size and many others.

## 5. Payment method

Donor selects a payment method (e.g., checking, savings, debit or credit card). Your church determines which payment methods are available.

## 6. Save profile

Donors can save their profile so they can log in at any time to manage their transactions. To save the profile, the donor simply enters a password.

#### 7. Process

Donor clicks on the *Process* button to complete their transaction.

#### 8. Summary

A summary of the donor's transaction(s) appears in the upper-right corner of the screen and a confirmation page is displayed once the donor clicks the *Process* button. A confirmation email is also sent if the donor entered an email address. Your church also has the option to receive email notifications each time a donation is made.